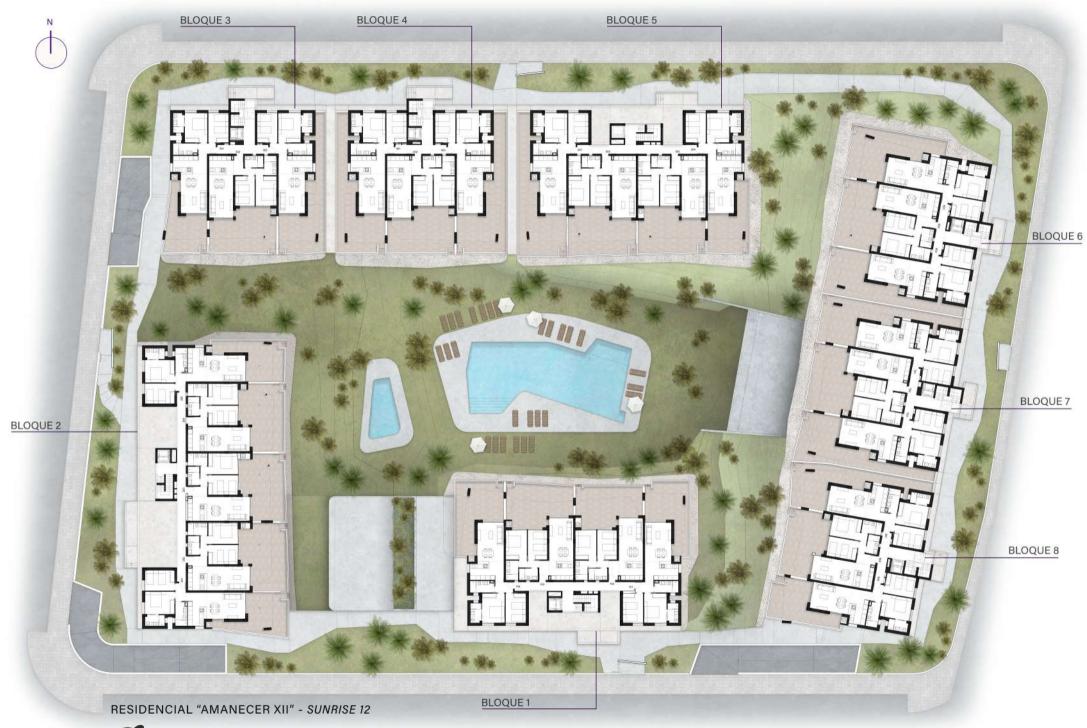

| Penthouse                | CORNER        | 2        | 2         | 75,26          | 18,27          | 66,38         | SOUTH          | included             | included             | included             | SOLD            | SOLD              |





# AMANECER XII - SUNRISE 12

SPECIAL OFFER DULY INVESTMENT

### **SUMMARY / RESUMEN**

Solo los artículos numerados están incluidos Only marked items with numbers are included

- IG ROOM / SALÓN TV cabinet / TV composición Sofa / Sofá Puff / Puff

- Coffee table / Mesa de centro
  Dining table / Mesa de comedor
  4xChairs / 4xSillas

### BEDROOM / DORMITORIO I Headbord / Cabezal

- Upholstered Base 150x190cm
- Base tapizada 150x190cm Set visco: 150x190cm 2xBedside tables / 2xMesitas
- ω 4.

- 3 N H ROOM II / DORMITORIO II

  2xHeadbord / 2xCabezales
  2x Bedbase / 2x base tapizada
  2xMattress 90x190cm + 2xPillows 90cm
  2xColchón 90x190cm + 2xAlmohadas 90cm
  Bedside table / Mesita de noche

# **ROOM ACCESORIES / ACCESORIOS BAÑO**Roll holder / Portarollo Towel rail / Toallero Set 3 pi