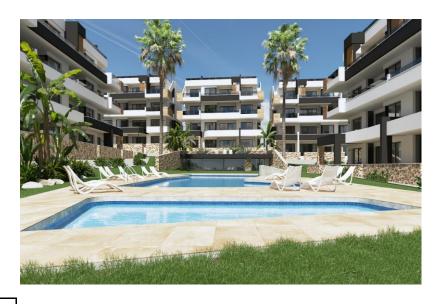

- Underground Open Parking space
- Underground CLOSED Storage room
- Aerothermal water heater
- electric floor heating bathrooms
- electric shutters with remote control
- security entrance door

- Communal Swimming Pool with green areas